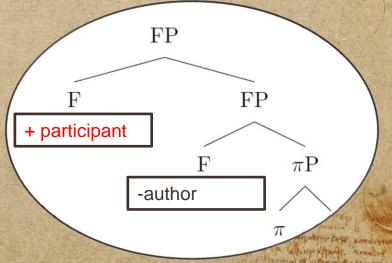

# ARE PARTICIPANT AND DEICTIC THE SAME?

+ Can't we assume the following structure for Lei?

את אויות חום מיוי ביוין ביוין

magala (the majorates me of pleasure quell an

a completed of the service

# DEICTIC 3P PRONOUNS

the forms from the apparent comes for the property of the forms and the forms of th

at loss atmidd thought popular

gramma after and part of a

13. Custù, cussù, cullù [Abruzzese]

3P.M.+AUTH. -PART 3P.M.-AUTH.+PART 3P.M. -AUTH. - PART

'He (next to me), he (next to you), he (far from both)'

14. Chistè, chissè, chillè

3P.F.+AUTH-PART 3P.F.-AUTH+PART 3P.F.-AUTH.-PART

'She (next to me), she (next to you), she (far from both)'

15. Queste/quesse/quelle