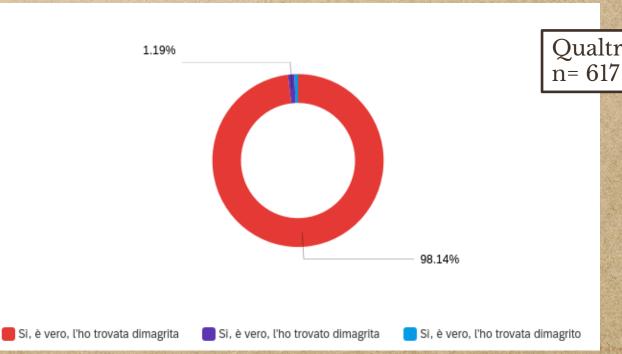

# ONLINE QUESTIONNAIRE

In effetti sì, l'ho trovata cambiata

📕 In effetti sì, l'ho trovato cambiata

In effetti sì, l'ho trovato cambiato

In effetti sì, l'ho trovata cambiato

Francis His will a restrict

the waster of another of sout with the trade of the other of

Qualtrics n= 617

A normal not problem to one language this was to all printe conque of fine

profess from sprange and elegantee doubline

open and the second of the sec

Process of the on