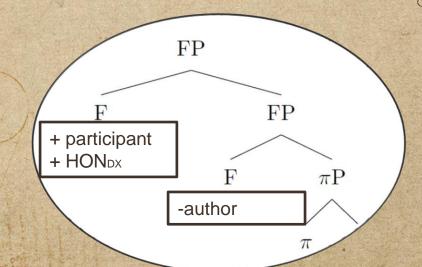

# PERSON HEADS IN THE LEFT PERIPHERY

FP

F FP  $\pm participant$ F  $\pi P$   $\pm author$   $\pi \sqrt{\phi}$ 

person

area antipolist attention and floor and allow and all a security of all and applications

lst person [+auth, -part]
2nd person [-auth, +part]
3rd person [-auth, -part]

Burgles appears while their name alof tranged to the oraging can often A

com (aquali consprints office association action to the property of the second of the

And was all to one

and many the most of solo many by a most officers are along that of the a fact of the most of most of most of most of the most of the most of most of the most of

+ VOipron [-auth; +part; PL]

THE THE OF CHIEF IN THE THE ALLE

atta autopolis atutos satello of every alient arguent a sure electron equipment

some him have the mount of the

- + Voihon [-auth; +part; +HONDX [F/F] or [M/M]]
- + leipron [-auth; -part; SG; F]
- + Leihon [-auth; -part; +SG; F; + HONDX[F/M];]

+ Voi

Aux: [P,N] = 2.PL

MR Alled of A des to share the Armen on charges the consequence

area antiqued mutin satisfies of weet allow regulated as more than equipment

Adjective:[+HONDX]

Pp: [+HONDX] or F/M

+ Lei

Aux: [P,N]=3SG

Adjective:[+HONDX] or F

A wind not propose of one laponer who was of the printe execute of fail

present from three for me of pleasure quell from a contract comparts of the same contract contract of the contract contr

Pp: F