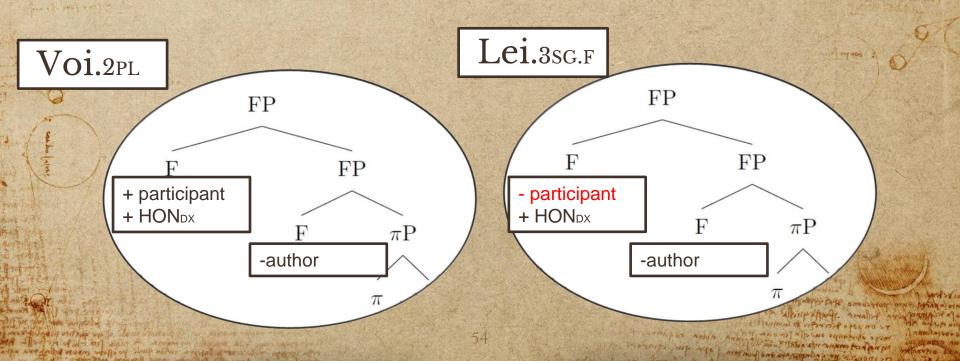

wind new after most defeations of a street framework from the street of the same of the same of the same

+ Italian Voi, Lei (person, number, gender)

Voi= 2PL (now only restricted to some areas)

Lei= 3sg.F (later addition to the Italian system)

# PERSON HEADS IN THE LEFT PERIPHERY

FP

F FP  $\pm participant$ F  $\pi P$   $\pm author$   $\pi \sqrt{\phi}$ 

person

area antipolist attention and floor and allow and all a security of all and applications

lst person [+auth, -part]
2nd person [-auth, +part]
3rd person [-auth, -part]

Burgles appears while their name alof tranged to the oraging can often A

com (aquali consprints office association action to the property of the second of the

And was all to one

and many the most of solo many by a most officers are along that of the a fact of the most of most of most of most of the most of the most of most of the most of

+ VOipron [-auth; +part; PL]

THE THE OF CHIEF IN THE THE ALLE

atta autopolis atutos satello of every alient arguent a sure electron equipment

some him have the mount of the

- + Voihon [-auth; +part; +HONDX [F/F] or [M/M]]
- + leipron [-auth; -part; SG; F]
- + Leihon [-auth; -part; +SG; F; + HONDX[F/M];]

+ Voi

Aux: [P,N] = 2.PL

MR Alled of A des to share the Armen on charges the consequence

area antiqued mutin satisfies of weet allow regulated as more than equipment

Adjective:[+HONDX]

Pp: [+HONDX] or F/M

+ Lei

Aux: [P,N]=3SG

Adjective:[+HONDX] or F

A wind not propose of one laponer who was of the printe execute of fail

present from three for me of pleasure quell from a contract comparts of the same contract contract of the contract contr

Pp: F