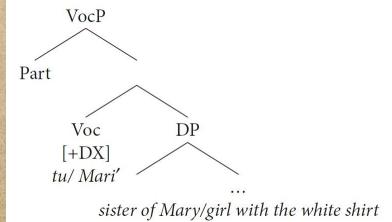

#### Deix

*sister of Mary/girl with the white shirt* 

surveyed some rate of ordered and appropriate on a substrate

the principle of circles to terminal sta

A wings not probles goons lapare the man every printer excluse ordered

- a. A Mariacarmela Dell'Arcipre', vi' qqua part Mariacarmela Dell'Arciprete come here
- b. Tu, Mariacarmela Dell'Arcipre', vi' qqual you, Mariacarmela Dell'Arciprete come here
- c. Tu, surellə də Marijə, vi' qqua! you, sister of Mary come here
- d. A **Bia'**part Bianca
  'Bianca!'-voc

are any party of war with of west are and and about opposit after

e. Tu nghə la majetta b**biangh**ə! you with the white t-shirt! 'You girl with the white t-shirt'!- voc

[Abruzzese]

School who was been found from which was been been to the conference of the