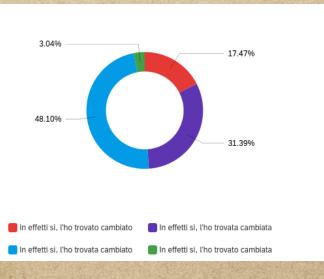

# ONLINE QUESTIONNAIRE

In effetti sì, l'ho trovata cambiata

📕 In effetti sì, l'ho trovato cambiata

In effetti sì, l'ho trovato cambiato

In effetti sì, l'ho trovata cambiato

Francis His will a restrict

the waster of another of sout with the trade of the other of

Qualtrics n= 617

A normal not problem to one language this was to all printe conque of fine

profess from sprange and elegantee doubline

open and the second of the sec

Process of the on