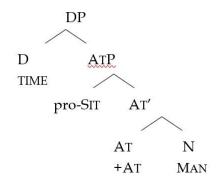

#### WHERE:

Francis who was the

• D is the determiner head, encoding TIME

springs with your manipulation with quite po effects corners to

- pro-SIT is a pronominal situation variable (valued deictically, in the absence of an antecedent)
- AT is a relational head, which maps its complement to its specifier (it states whether its complement is at the location of its specifier –at the utterance location)
- MAN is more or less [+human]

#### HOW TO READ THIS:

- 1st person denotes a human being who is at the UTTERANCE LOCATION (i.e. at the location OF THE SPEAKER)
- 2nd person: a human being who is not at the UTTERANCE LOCATION (i.e. not at the location of the speaker).