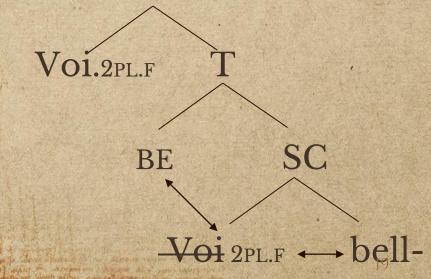

area and depth at a wind a wind with a contract of the obligation of the state of t

1. Voi siete you.2PL.HON are.2PL

2. Vous etes you.2PL.HON are.2PL

bella/-o [IT] beautiful.F.SG/M.SG

A windy nor produce of one layout the man of the printer ender of the second

Voi siete you.2PL.HON are.2PL

The many may may the

software free free free war and such co

bella/-o IT beautiful.F.SG/M.SG

A wind not problet from lapart the man every printe conque defend

pregala librar hereitar me of pleasure quel from all man compo grate offiche supo of the land The second will the man and might as And the last last week with the will have

# CAN WE SAY THAT VOI IS 2PL.F/M?

- + Agreement with aux ✓ > plural agreement
- → Agreement with adjective 

  ☐ gender concord with referent
- ♣ Agreement with participle ⊗ it is singular, Voi behaves like tu

So: is *Voi* singular or plural? If it is singular, where does the aux take plural from?