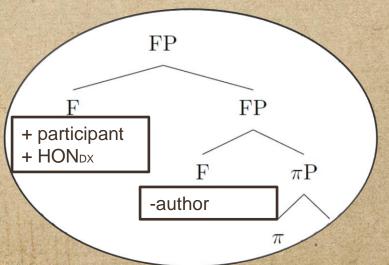

# PERSON HEADS IN THE LEFT PERIPHERY

FP

F FP  $\pm participant$ F  $\pi P$   $\pm author$   $\pi \sqrt{\phi}$ 

person

area antipolist attention and floor and allow and all a security of all and applications

lst person [+auth, -part]
2nd person [-auth, +part]
3rd person [-auth, -part]

Burgles appears while their name alof tranged to the oraging can often A

com (aquali consprints office association action to the property of the second of the

18 Comment of city of a pen will say

constructed and a companient of the standard of the charges and

as loads of mild though of pulper I a

grapus often aprile pain on

Deixis is directly encoded in person pronouns