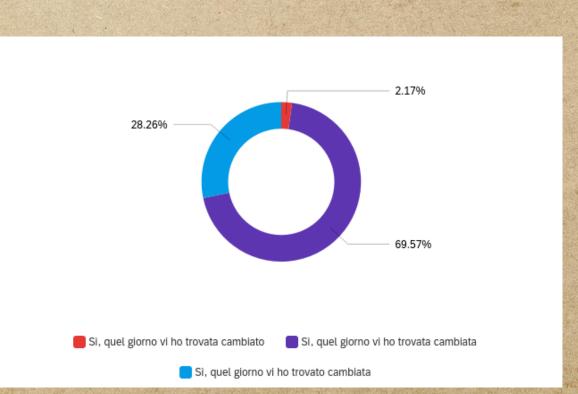

# Lei.3SG.F FEMALE REFERENT

8. La trovo you.3sg.HON find.1sg 'I find you changed'

MALE REFERENT

a springer with true a larger with freely po effects present the factor

9. La trovo you.3sg.HON find.1sg

cambiat-a/(\*-o) changed.F.SG/M.SG

cambiat-o/-a
changed-M.SG/F.SG