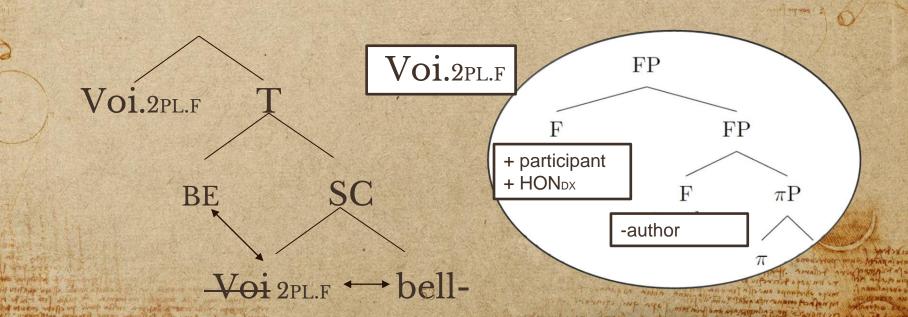

area and depth at a wind a wind with a contract of the obligation of the state of t

1. Voi siete you.2PL.HON are.2PL

2. Vous etes you.2PL.HON are.2PL

bella/-o [IT] beautiful.F.SG/M.SG

A windy nor produce of one layout the man of the printer ender of the second

Voi siete you.2PL.HON are.2PL

The many may may the

software free free free war and such co

bella/-o IT beautiful.F.SG/M.SG

A wind not problet from lapart the man every printe conque defend

pregala librar hereitar me of pleasure quel from all man compo grate offiche supo of the land The second will the man and might as And the last last week with the will have