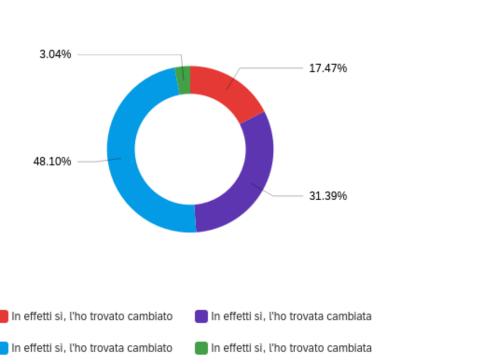

10 L'ho trovat-a/(\*-o) cambiat-a/-o

- you.3sg.hon=I.have found.sg.f changed-sg.f/sg.m
- 'I find you changed'
- 11. \*L'ho trovato cambiata
- 12. \*Vi ho trovata cambiata (for a man)

# ONLINE QUESTIONNAIRE

In effetti sì, l'ho trovata cambiata

📕 In effetti sì, l'ho trovato cambiata

In effetti sì, l'ho trovato cambiato

In effetti sì, l'ho trovata cambiato

Francis His will a restrict

the waster of another of sout with the trade of the other of