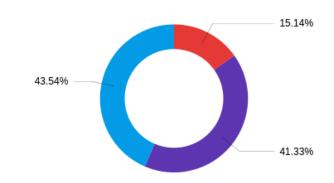

area and the contraction of the day of the state of the country of the state of the

- Sua Santità, deve mangiare di più. L'ho trovato molto dimagrito stavolta
- 🌉 Sua Santità, deve mangiare di più. L'ho trovata molto dimagrita stavolta
- 🔁 Sua Santità, deve mangiare di più. L'ho trovata molto dimagrito stavolta