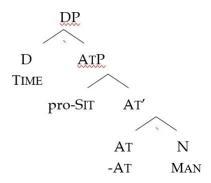

#### WHERE:

Francis who was the

• D is the determiner head, encoding TIME

springs with your manipulation with quite po effects corners to

- pro-SIT is a pronominal situation variable (valued deictically, in the absence of an antecedent)
- AT is a relational head, which maps its complement to its specifier (it states whether its complement is at the location of its specifier –at the utterance location)
- MAN is more or less [+human]

#### HOW TO READ THIS:

- 1st person denotes a human being who is at the UTTERANCE LOCATION (i.e. at the location OF THE SPEAKER)
- 2nd person: a human being who is not at the UTTERANCE LOCATION (i.e. not at the location of the speaker).