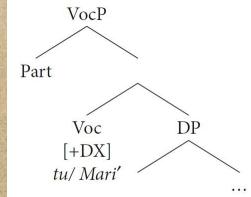

some him has been some of

+ (true) vocatives: pronominal, and on a vocative head with +dx feature (D'Alessandro & Van Oostendorp (2014), Espinal (2012)

 Dx is one of the features related to discourse/deixis → like focus, topics, etc

and alleging water and apply of wall should record a said when applying the

- + "left peripheral" / discourse features are directly accessible at the interface by prosody
- + Evidence: prosodic phenomena targeting dx vocatives (but not 'predicative' vocatives)

- a. A Mariacarmela Dell'Arcipre', vi' qqua part Mariacarmela Dell'Arciprete come here
- b. Tu, Mariacarmela Dell'Arcipre', vi' qqual you, Mariacarmela Dell'Arciprete come here
- c. Tu, surellə də Marijə, vi' qqua! you, sister of Mary come here
- d. A **Bia'**part Bianca
  'Bianca!'-voc